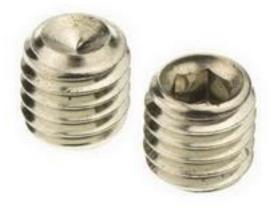

### RS Pro Hex Socket Set Stainless Steel Plain Socket Screw, M8 x 8mm RS Stock No: 187-0822

#### **Product Details**

RS Pro socket screw is of size M8 x 8 mm, features A4, 316 plain stainless steel construction for long life durability. This plain socket screw has hex socket set head shape and metric thread type.

#### **Features and Benefits**

- A4, 316 plain stainless steel construction
- Metric threaded socket set screw
- Hex socket set head shape