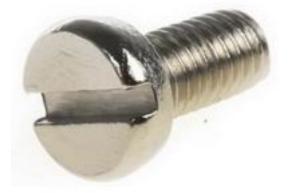

### **Product Details**

RS Pro machine screw measuring M3 x 6 mm, is made of brass with nickel plated finish to resist tarnishing. This cheese head screw with metric thread has slotted drive.

#### **Features and Benefits**

- Nickel plated finish to resist tarnishing
- Durable brass construction
- Metric thread

## **Specifications:**

| Drive Type           | Slot           |
|----------------------|----------------|
| Finish               | Nickel Plated  |
| Head Shape           | Cheese         |
| Material             | Brass          |
| Length               | 6 mm           |
| Thread Pitch         | 0.5            |
| Thread Size (Metric) | M3             |
| Head Diameter        | 5.32 to 5.5 mm |
| Head Height          | 1.86 to 2 mm   |
| Slot Depth           | 0.85 mm        |
| Slot Width           | 0.8 mm         |
| Specification        | DIN 84         |