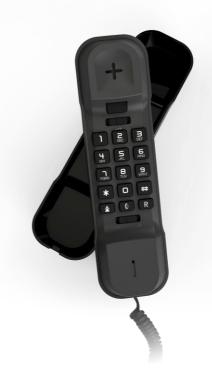

## The ultra-compact featured phone!

- Ultra compact : Alcatel T16 is deal for limited spaces
- LCD display to see who is calling at a glance
- 10-entry phonebook to store your favorite contacts
- A dedicated key to automatically redial the last called number
- Wall mountable to be installed everywhere
- Available in black and white colors

#### **Technical features**

- Wall mountable
- Dialing type (Tone / Pulse)
- Flashing duration: 90 / 110 / 300 / 600ms
- Removable line connector cord (RJ9/RJ11)
- No battery required
- Size: L x W x H (mm) 198.3 x 54.3  $\times 51.5$
- Number of piece / carton: 12
- Colors: Black and White