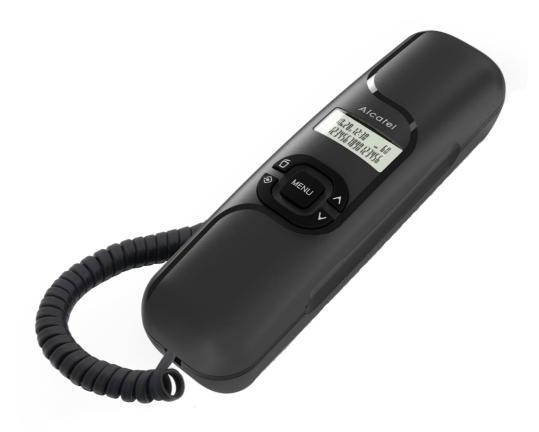

# Alcatel

## **T16**

## The ultra-compact featured phone!

- Ultra compact : Alcatel T16 is deal for limited spaces
- LCD display to see who is calling at a glance
- 10-entry phonebook to store your favorite contacts
- A dedicated key to automatically redial the last called number
- Wall mountable to be installed everywhere
- Available in black and white colors

## **ESSENTIAL**

**Numerical display** 

10 number phonebook

Ringer volume control

Wall mountable

### **Display**

- 1 line 7-segments + 1 line icons numeric display
- Date and time displayed in standby mode
- Call duration display