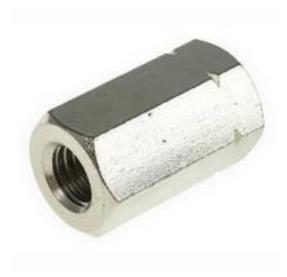

## RS Pro 30mm Stainless Steel Connecting Nut, M10

RS Stock No: 825-281

## **Product Details**

RS Pro hexagonal coupling nut of 30 mm long, has a stainless steel construction for corrosion resistance. It has M10 internal threading to connect threaded rods. This nut is used as spacers or to connect studding.