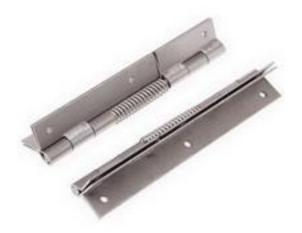

#### **Product Details**

RS Pro hinge measures 160 x 46 x 1.5 mm. This piano style hinge is made of steel and includes a spring to hold it on open position. It is suitable for door and window installation.

### **Specifications:**

| Hinge Type       | Piano Style |
|------------------|-------------|
| Material         | Steel       |
| Fixing Hole Size | 4.2 mm      |
| Length           | 160 mm      |
| Thickness        | 1.5 mm      |
| Width            | 46 mm       |