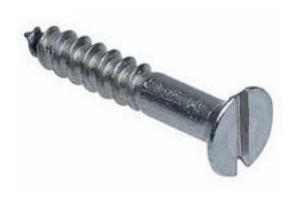

# RS Pro Plain Stainless Steel Countersunk Wood Screw, No. 8 x 19.05mm

RS Stock No: 483-2867

#### **Product Details**

RS Pro slotted countersunk wood screw made of A2 grade 18/8 stainless steel, offers excellent durability in outdoor applications. This screw measures 19.05 mm long and has No.8 thread size.

#### **Features and Benefits**

- Slotted head
- A2 grade 18/8 stainless steel construction
- Excellent durability in outdoor applications
- 19.05 mm long
- No.8 thread size