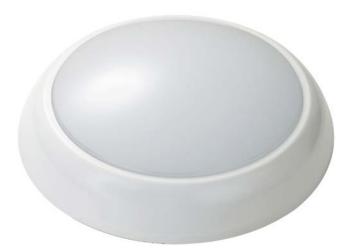

## Datasheet RS Pro 18W Circular LED CCT Bulkhead

RS Stock No: 188-3517

This RS Pro 18W CCT Bulkhead is ideal for both residential and commercial applications, such as offices, supermarkets, hotels and bathrooms. Can be both ceiling and wall mounted, to fit a number of application needs.