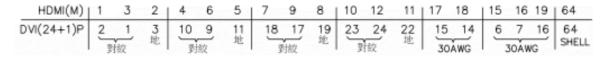

DVI-D and DVI-I are also split into two types of cable, dual link and single link. Dual link has all the pins connected to achieve higher resolutions where as single link may have the physical pins present but some will not be connected inside the cable.

- CABLE: 30AWG,UL20276,AL+B-FOIL, (#30\*1P+D+FAM)\*4PCS+#30\*1P+#30\*3C]+AM+B, BLACK COLOR,OD=6.0±0.2mm,PVC JACKET.(double shielded)
- 2. LENGTH
- 3. CONNECTORS: HDMI(M)\*1PCS(BLACK INSULATOR),DVI(24+1)P\*1PCS(BLACK INSULATOR)(全为镀金壳)
- 4. MOLD: MOLDING TYPE.
- 5. SCREW: #4\*52 IE32\*2PCS. (黑色镀金螺丝)
- 6. CONTACTS
- Test machine test condition.
  A.100% OPEN,SHORT&INTERMITANCE TEST.
  B.CONDUCTOR RESISTANCE: 3ohms MAX:
  C.INSULATION RESISTANCE: 5M Min/,10ms:
- 8. ALL MUST BE MEET ON ROHS COMPLIANT.