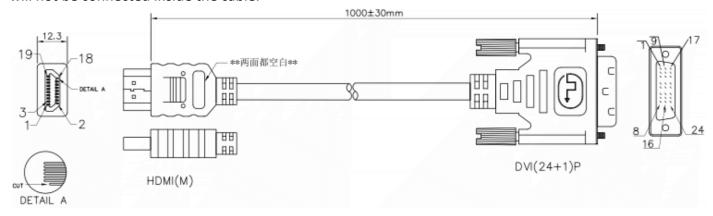

## RS PRO 1.5m HDMI to DVI-D Cable - Black

**Stock number: 236-9113** 

EN

The RSPRO 1.5 metre male to male HDMI to DVI-D cable which has a black PVC jack and an outer diameter of 6mm. The connectors have a gold flash covering to prevent corrosion.

There are three different types of DVI cables which all share a common connector, DVI-A(analogue), DVI-D(digital) and DVI-I(integrated). Manufactured on UL cable UL Style Number 20276

This cable will passively convert a HDMI signal to DVI-D

DVI-D and DVI-I are also split into two types of cable, dual link and single link. Dual link has all the pins connected to achieve higher resolutions where as single link may have the physical pins present but some will not be connected inside the cable.

- CABLE: 30AWG,UL20276,AL+B-FOIL, (#30\*1P+D+FAM)\*4PCS+#30\*1P+#30\*3C]+AM+B, BLACK COLOR,OD=6.0±0.2mm,PVC JACKET.(double shielded)
- 2. LENGTH
- 3. CONNECTORS: HDMI(M)\*1PCS(BLACK INSULATOR),DVI(24+1)P\*1PCS(BLACK INSULATOR)(全为镀金壳)
- 4. MOLD: MOLDING TYPE.
- 5. SCREW: #4\*52 IE32\*2PCS. (黑色镀金螺丝)
- 6. CONTACTS
- Test machine test condition.
  A.100% OPEN,SHORT&INTERMITANCE TEST.
  B.CONDUCTOR RESISTANCE: 3ohms MAX:
  C.INSULATION RESISTANCE: 5M Min/,10ms:
- 8. ALL MUST BE MEET ON ROHS COMPLIANT.