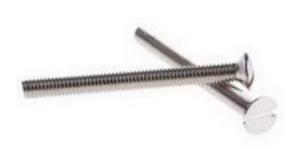

# RS Pro Nickel Plated Brass Flat Head Machine Screws, M3 x 30mm

RS Stock No: 482-9221

#### **Product Details**

RS Pro machine screw measuring M3 x 30 mm, is made of brass with nickel plated finish to resist tarnishing. This slotted drive screw features flat head and metric thread.