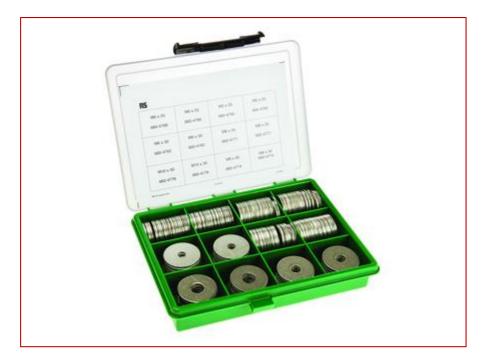

## Datasheet 240 Piece Stainless Steel Washer Kit

RS Stock number 721-1487

## Specifications

| Finish                         | Plain           |
|--------------------------------|-----------------|
| For Thread Size                | M10, M5, M6, M8 |
| Material                       | Stainless Steel |
| Number of Pieces               | 240             |
| Outside Diameter Largest Size  | 30mm            |
| Outside Diameter Smallest Size | 25mm            |
| Stainless Steel Type           | A4              |
| Washer Type                    | Mudguard        |
|                                |                 |

| Kit Contents       |         |         |         |         |         |          |  |
|--------------------|---------|---------|---------|---------|---------|----------|--|
| A4 Stainless Steel |         |         |         |         |         |          |  |
| Size               | M5 x 25 | M6 x 25 | M6 x 30 | M8 x 25 | M8 x 30 | M10 x 30 |  |
| Quantity           | 50      | 50      | 30      | 50      | 30      | 30       |  |