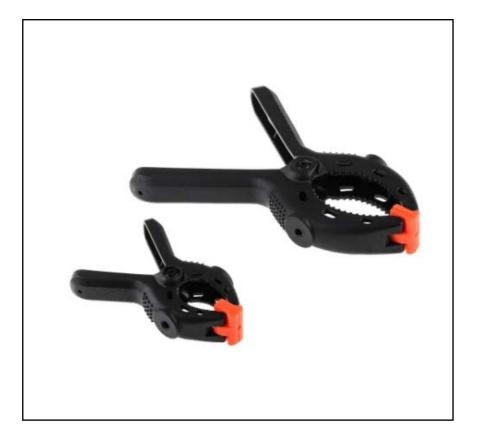

#### **Product Description**

From RS PRO this set of spring clamps are ideal for using to secure or hold an object in the correct place when working. They are an essential hand tool for any toolbox and can be used by professionals and DIY enthusiasts for gripping when gluing, clamping and securing. Set Size:-

Within the clamp set are 10 spring clamps: -4 x 4" – Jaw opening 30mm/ Jaw Length 45mm / handle length 55mm 4 x 6" – Jaw opening 50mm/ Jaw Length 68mm/ handle length 80mm 2 x 9"Jaw opening 70mm/ Jaw Length 88mm/ Handle length 105mm