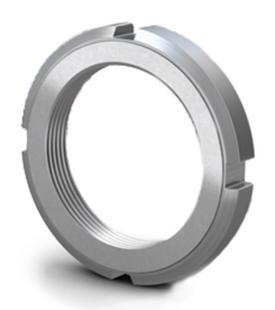

# RS PRO Lock Nut M85x2mm

Stock No: 196-4164

## **Technical Specifications:**

| ld (mm)    | 85    |
|------------|-------|
| Od (mm)    | 110   |
| Width (mm) | 16    |
| Material   | Steel |

#### **Features & Benefits:**

Locknuts are used to locate bearings on to a shaft.

Additionally, they can be used to mount bearings with a tapered bore onto a tapered shaft seats and adapter sleeves, and to dismount bearings from withdrawal sleeves.

Lock Nuts with integral locking reduce the cost of the shaft as no keyway is required.

Installation is quicker and easier because no separate device is necessary.