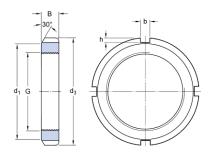

### **Dimensional line drawings**

#### Dimensions

| M 20x1 |              |
|--------|--------------|
| 32     | mm           |
| 6      | mm           |
| 26     | mm           |
| 4      | mm           |
| 2      | mm           |
|        | 6<br>26<br>4 |