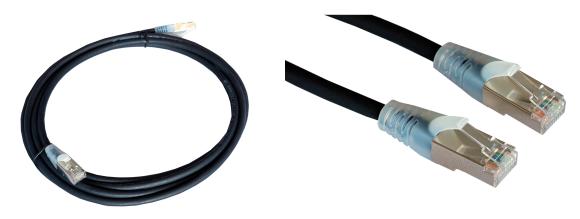

# RS Pro 3m Straight Through Cat6 Ethernet Cable Assembly, F/UTP Black LSZH

RS Stock No: **556-358** 

#### **Product Details**

RS Pro Cat6 cable assembly in black colour, is 3 m long and designed with straight through wiring configuration. It uses LSZH sheath material.

#### **Features and Benefits**

- Category 6 cable terminated with high grade modular plugs
- Booted strain relief gives cable support and latch protection
- Individually tested