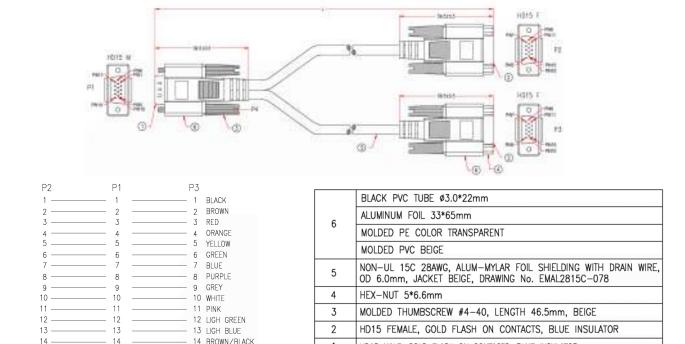

The jacket and the connector hoods are made of beige PVC.

The female connectors come with attached hex nuts so the that cable can be locked into a male connector, this stops the risk of the connection coming apart and causing connection issues.

The SVGA connector is one of the most common video connectors found on computers. SVGA is an analogue signal which is slowly being replaced by digital cables such as HDMI and DisplayPort.

1

HD15 MALE, GOLD FLASH ON CONTACTS, BLUE INSULATOR

15 -

SHIFLD -

15

- SHIFLD-

15 RED/BLACK

- SHIFLD