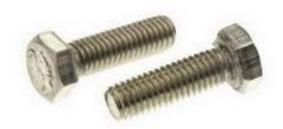

### RS Pro Plain Stainless Steel Hex M5 x 16mm Set Screw

RS Stock No: 263-2205

#### **Product Details**

RS Pro set screw measuring M5 x 16 mm, is made of plain A4 grade 316 stainless steel. This set screw with metric thread, features hexagon head and hex drive.

#### **Features and Benefits**

- Stainless steel A4 Hexagon head screws
- Metric thread
- · Features plain finish