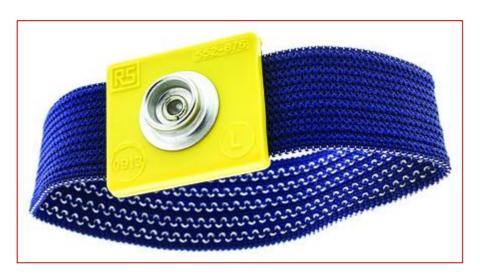

## 10mm Press Stud ESD Grounding Wrist Strap

RS Stock number <u>552876</u>

## Description

- Excellent skin contact due to patented crocheted design
- Manufactured using jewellery quality stainless steel

## **Specifications**

| • | Band Colour      | Blue       |
|---|------------------|------------|
| • | Band Material    | Fabric     |
| • | Cord Style       | Straight   |
| • | Stud Size        | 10mm       |
| • | Termination Type | Press Stud |
| • | Wrist Strap Size | Large      |