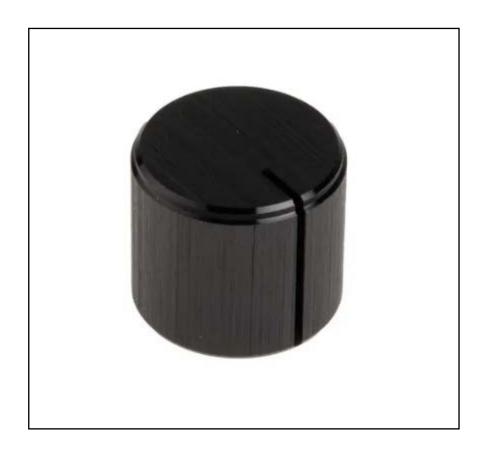

# RS PRO Potentiometer Knob, Grub Screw Type, 16mm Knob Diameter, Black, 6.35mm Shaft

RS Stock No.: 498-845

RS Professionally Approved Products bring to you professional quality parts across all product categories. Our product range has been tested by engineers and provides a comparable quality to the leading brands without paying a premium price.

#### **Product Description**

This Potentiometer from our own RS PRO brand is designed to be used for professional equipment to control electrical devices such as volume controls on audio equipment.

#### **General Specifications**

| Body Colour      | Black                                                                                                                                                                 |
|------------------|-----------------------------------------------------------------------------------------------------------------------------------------------------------------------|
| Indicator Colour | Black                                                                                                                                                                 |
| For Use With     | Potentiometer                                                                                                                                                         |
| Material         | Aluminium                                                                                                                                                             |
| Finish           | Solid Brushed Finish                                                                                                                                                  |
| Knob Type        | Grub Screw                                                                                                                                                            |
| Applications     | The Comparing the emf of a battery cell with a standard cell, Measuring the internal resistance of a battery cell, Measuring the voltage across a branch of a circuit |

#### **Mechanical Specifications**

| Shaft Size    | 6.35mm  |
|---------------|---------|
| Knob Diameter | 16mm    |
| Knob Height   | 14mm    |
| Depth         | 12mm    |
| Tolerance     | ±0.2 mm |