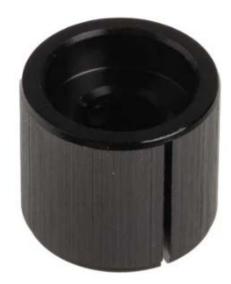

# RS PRO Potentiometer Knob, Grub Screw Type, 16mm Knob Diameter, Black, 6.35mm Shaft

RS Stock No.: 498-845

RS Professionally Approved Products bring to you professional quality parts across all product categories. Our product range has been tested by engineers and provides a comparable quality to the leading brands without paying a premium price.

#### **Product Description**

This Potentiometer from our own RS PRO brand is designed to be used for professional equipment to control electrical devices such as volume controls on audio equipment.

#### **General Specifications**

| Body Colour      | Black                                                                                                                                                                 |
|------------------|-----------------------------------------------------------------------------------------------------------------------------------------------------------------------|
| Indicator Colour | Black                                                                                                                                                                 |
| For Use With     | Potentiometer                                                                                                                                                         |
| Material         | Aluminium                                                                                                                                                             |
| Finish           | Solid Brushed Finish                                                                                                                                                  |
| Knob Type        | Grub Screw                                                                                                                                                            |
| Applications     | The Comparing the emf of a battery cell with a standard cell, Measuring the internal resistance of a battery cell, Measuring the voltage across a branch of a circuit |

#### **Mechanical Specifications**

| Shaft Size    | 6.35mm  |
|---------------|---------|
| Knob Diameter | 16mm    |
| Knob Height   | 14mm    |
| Depth         | 12mm    |
| Tolerance     | ±0.2 mm |