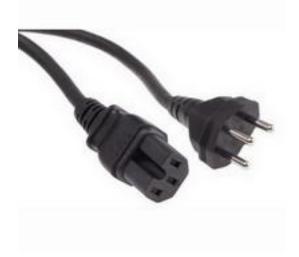

# ENGLISH

Datasheet

RS Pro 2m Power Cable Assembly, C15 to Swiss Plug (SEV1011) RS Stock No: 123-0949

### **Product Details**

RS Pro power cable assembly in black colour, is 2 m long. This IEC cord cable assembly has a Swiss (SEV1011) plug on one end and C15 socket on the another end. The C15 IEC cord is designed for use in high temperature power applications.

#### **Features and Benefits**

- 2 m long
- Black colour
- IEC female A connector
- SEV1011 male B connector