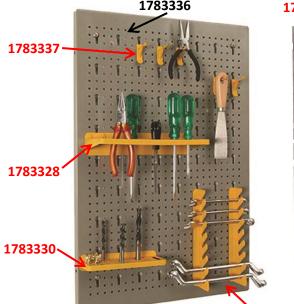

## RS Pro Plastic 8 Wrench Holder H210 x W175 x D25mm

RS Stock No: 1783329

Strengthened plastic and steel modular wall mounted panels for use with plastic stackable storage bins (**Refer to images**) and wide range of accessories suitable for most environments.

• Accessories available in plastic or steel to suit either the plastic wall mounted panels <u>or</u> wall mounted steel pegboard

| Description                                                           | RS Stock no. | Size                                   | Pack Size |
|-----------------------------------------------------------------------|--------------|----------------------------------------|-----------|
| Plastic wall mounted panels                                           |              |                                        |           |
| Plastic modular wall panel                                            | 1783327      | H270 x W340 x D20mm                    | 4         |
| Plastic modular wall panel                                            | 1783325      | H540 x W450 x D20mm                    | 2         |
| Steel wall mounted pegboard                                           |              |                                        |           |
| Steel wall mounted pegboard                                           | 1783336      | H595 x W400 x D16mm                    | 2         |
| Accessories to suit the plastic wall mounted panels or Steel pegboard |              |                                        |           |
| Pack of 16 Plastic Hooks                                              | 1783337      | H40 x D30 mm                           | 5         |
| Plastic 39 Drill Bit Holder                                           | 1783330      | H32 x W165 x D60mm                     | 5         |
| Plastic 8 Wrench Holder                                               | 1783329      | H210 x W175 x D25mm                    | 5         |
| Plastic 24 Tool Holder                                                | 1783328      | H45 x W230 x D95mm                     | 5         |
| Pack of 20 Assorted Steel Spigots                                     | 1783338      | Туре А х 12, В х 8                     | 6         |
| Pack of 16 Assorted Steel Spigots                                     | 1783335      | Type A x 6, B x 4, C x 2, D x 3, E x 1 | 6         |