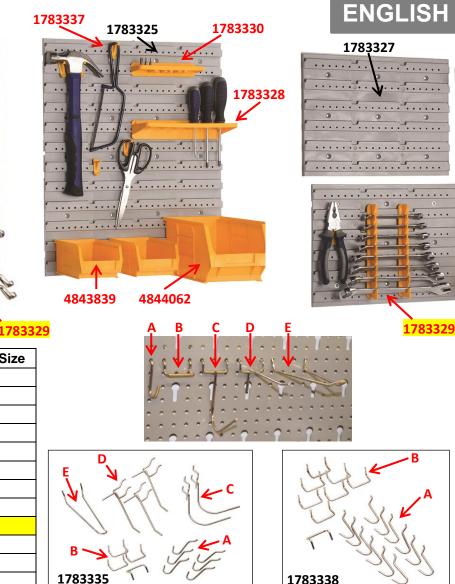

## RS Pro Plastic 8 Wrench Holder H210 x W175 x D25mm

RS Stock No: 1783329

Strengthened plastic and steel modular wall mounted panels for use with plastic stackable storage bins (**Refer to images**) and wide range of accessories suitable for most environments.

• Accessories available in plastic or steel to suit either the plastic wall mounted panels <u>or</u> wall mounted steel pegboard

| Description                                                           | RS Stock no. | Size                                   | Pack Size |
|-----------------------------------------------------------------------|--------------|----------------------------------------|-----------|
| Plastic wall mounted panels                                           |              |                                        |           |
| Plastic modular wall panel                                            | 1783327      | H270 x W340 x D20mm                    | 4         |
| Plastic modular wall panel                                            | 1783325      | H540 x W450 x D20mm                    | 2         |
| Steel wall mounted pegboard                                           |              |                                        |           |
| Steel wall mounted pegboard                                           | 1783336      | H595 x W400 x D16mm                    | 2         |
| Accessories to suit the plastic wall mounted panels or Steel pegboard |              |                                        |           |
| Pack of 16 Plastic Hooks                                              | 1783337      | H40 x D30 mm                           | 5         |
| Plastic 39 Drill Bit Holder                                           | 1783330      | H32 x W165 x D60mm                     | 5         |
| Plastic 8 Wrench Holder                                               | 1783329      | H210 x W175 x D25mm                    | 5         |
| Plastic 24 Tool Holder                                                | 1783328      | H45 x W230 x D95mm                     | 5         |
| Pack of 20 Assorted Steel Spigots                                     | 1783338      | Туре А х 12, В х 8                     | 6         |
| Pack of 16 Assorted Steel Spigots                                     | 1783335      | Type A x 6, B x 4, C x 2, D x 3, E x 1 | 6         |