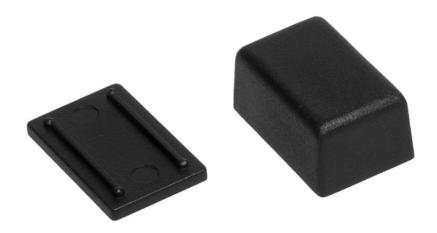

## **Product Details**

Two-part enclosure is made of black ABS. The enclosure provides IP54 rating it is ideal for applications that doesn't require hermetic seal.

### **Features and Benefits**

- Made of ABS
- Available in black color
- Protection against liquids and solid objects: IP54 rating

| Category           | Two-part enclosures    |
|--------------------|------------------------|
| Туре               | Full                   |
| Material           | ABS                    |
| Variant            | Without gasket         |
| Height             | 15.0 mm                |
| Width              | 17.0 mm                |
| Length             | 26.0 mm                |
| Color              | Black                  |
| Protection level   | IP54                   |
| Standards Met      | RoHS Compliant         |
| Certificate number | CE/031/18, Z/12/025/17 |