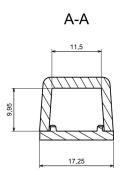

### **Features and Benefits**

- Made of ABS
- Available in black color
- Protection against liquids and solid objects: IP54 rating

| Category           | Two-part enclosures    |
|--------------------|------------------------|
| Туре               | Full                   |
| Material           | ABS                    |
| Variant            | Without gasket         |
| Height             | 15.0 mm                |
| Width              | 17.0 mm                |
| Length             | 26.0 mm                |
| Color              | Black                  |
| Protection level   | IP54                   |
| Standards Met      | RoHS Compliant         |
| Certificate number | CE/031/18, Z/12/025/17 |