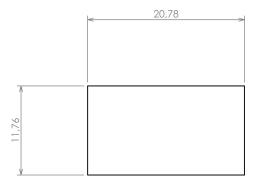

### Max PCB size

Dashed line shows outline of the mounting boss under PCB board Recommended mounting holes diameter ø3,5mm All dimensions are given within +/-0,5mm tolerance