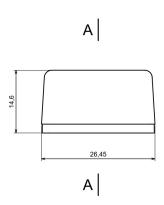

### **Features and Benefits**

- Made of ABS
- Available in black color
- Protection against liquids and solid objects: IP54 rating

| Category           | Two-part enclosures    |
|--------------------|------------------------|
| Туре               | Full                   |
| Material           | ABS                    |
| Variant            | Without gasket         |
| Height             | 15.0 mm                |
| Width              | 17.0 mm                |
| Length             | 26.0 mm                |
| Color              | Black                  |
| Protection level   | IP54                   |
| Standards Met      | RoHS Compliant         |
| Certificate number | CE/031/18, Z/12/025/17 |