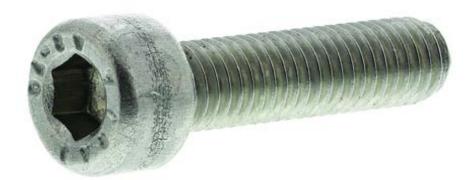

## A2 Stainless Steel Hex Socket Cap Screw: Metric Thread

RS Stock Number: 8741027

- A2 grade 18//8 stainless steel (Type 304 S15)
- Can be used up to 800°C
- Suitable for use in most food, medical, chemical, construction, electronic & domestic applications
- Part threaded

## **Specifications:**

| Finish               | Plain           |
|----------------------|-----------------|
| Head Shape           | Hex Socket Cap  |
| Length               | 20mm            |
| Material             | Stainless Steel |
| Stainless Steel Type | A2              |
| Thread Size          | M5              |