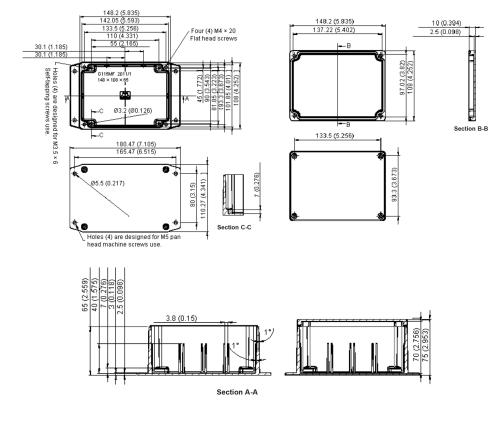

## Part Number Table

| L Boy Diecast Black 1/8mmx108mmx75mm L G115MER | Dimensions : Millimetres (Inches)        | Description                           | Part Number |
|------------------------------------------------|------------------------------------------|---------------------------------------|-------------|
|                                                | lerance : $\pm 0.3$ mm ( $\pm 0.012''$ ) | Box, Diecast, Black, 148mm×108mm×75mm | G115MFBK    |