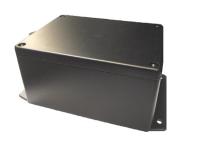

## Specifications

| : | <b>Diecast Aluminium</b> |
|---|--------------------------|
| : | IP65                     |
| : | NEMA 4                   |
| : | Black                    |

Diagram

## Part Number Table

| L Boy Diecast Black 1/8mmx108mmx75mm L G115MER | Dimensions : Millimetres (Inches)        | Description                           | Part Number |
|------------------------------------------------|------------------------------------------|---------------------------------------|-------------|
|                                                | lerance : $\pm 0.3$ mm ( $\pm 0.012''$ ) | Box, Diecast, Black, 148mm×108mm×75mm | G115MFBK    |