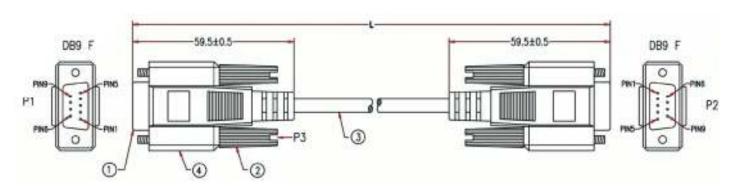

## RS PRO 1m D9 Way Female to D9 Way Female Straight Through Cable

**Stock number: 182-8897** 

Our RS PRO 1m D9 female to D9 female is wire pin to pin has a grey PVC cable flex.

The connector hoods are made from grey PVC and have a strain relief on the end of the hood to support the cable and to stop the cable from splitting around the hood.

The cable flex has an outer diameter of 5mm and 28awg, the connectors have gold flash pins to help stop corrosion.

The cable can be used to connect a PC to a DCE (data circuit-terminating equipment) such as a modem.

| 4 | BLACK PVC TUBE ø3.0*22mm                                                            |
|---|-------------------------------------------------------------------------------------|
|   | ALUMINUM FOIL 33*65mm                                                               |
|   | MOLDED PE COLOR TRANSPARENT                                                         |
|   | MOLDED PVC BEIGE                                                                    |
| 3 | NON-UL 9C 28AWG, ALUM-MYLAR FOIL SHIELDING WITH DRAIN WIRE, OD 5.0mm, JACKET BEIGE, |
| 2 | MOLDED THUMBSCREW #4-40, LENGTH 46.5mm, BEIGE                                       |
| 1 | DB9 FEMALE, GOLD FLASH ON CONTACTS, BLUE INSULATOR                                  |