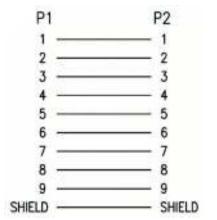

## RS PRO 1m D9 Way Female to D9 Way Female Straight Through Cable

**Stock number: 182-8897** 

Our RS PRO 1m D9 female to D9 female is wire pin to pin has a grey PVC cable flex.

The connector hoods are made from grey PVC and have a strain relief on the end of the hood to support the cable and to stop the cable from splitting around the hood.

The cable flex has an outer diameter of 5mm and 28awg, the connectors have gold flash pins to help stop corrosion.

The cable can be used to connect a PC to a DCE (data circuit-terminating equipment) such as a modem.