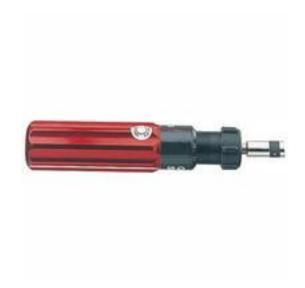

# RS Pro 1/4 in Hex Quickset, Minor Torque Screwdriver, 20 to 120Ncm

RS Stock No: 609-354

#### **Product Details**

RS Pro quickset, minor torque screwdriver enables any consumer to deliver the correct torque with confidence regardless of task and operator skill level. It has hexagon drive of size 1/4 Inch, torque range from 20 to 120 Ncm and is 169 mm long. This is fast and accurate to set, using the quick and clear to read 'micrometer' setting scale. It utilizes bi-directional mechanism that signals when set torque is achieved.