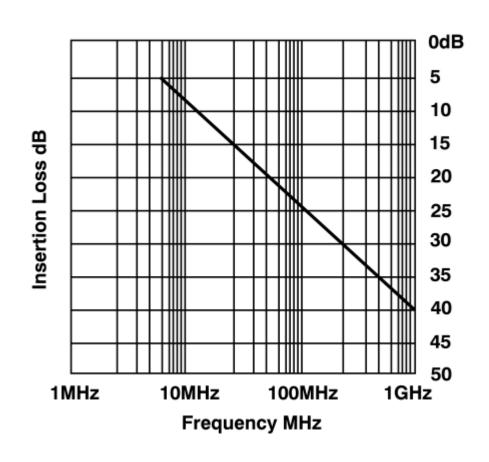

## **Specifications:**

**ENGLISH** 

Accessory Type: Adapter

For Use With: 9 Position D-sub Connector

| Current rating              | 5A max.            |
|-----------------------------|--------------------|
| Working voltage             | 100Vdc             |
| Attenuation                 | 20dB min. @ 100MHz |
| Operating temperature range | -25°C to +125°C    |