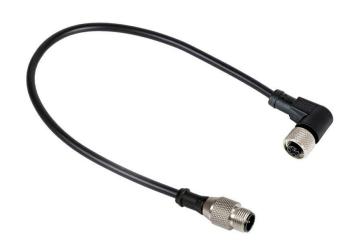

## RS Pro M12 male-M12 Female Angled

RS Pro: 877-1195

| General Specification     |                     |
|---------------------------|---------------------|
| Rated Operational Voltage | 250V                |
| Current Rating            | 4A                  |
| Insulation Resistance     | >=100MΩ             |
| Temperature Range         | -25°C +75°C         |
| Degree Of Protection      | IP67                |
| Material Specification    |                     |
| Grip Material             | PU                  |
| Contact                   | Cu-Zn               |
| Contact Plating           | Gold Plated         |
| Contact Carrier           | Nylon 66            |
| O-Ring                    | Neoprene            |
| Grip Colour               | Black               |
| Coupling Nut              | Brass Nickel-Plated |