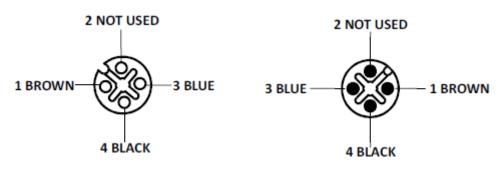

|
| Contact                   | Cu-Zn               |
| Contact Plating           | Gold Plated         |
| Contact Carrier           | Nylon 66            |
| O-Ring                    | Neoprene            |
| Grip Colour               | Black               |
| Coupling Nut              | Brass Nickel-Plated |



| Cable Specification   |                            |
|-----------------------|----------------------------|
| Cable Length-L        | 2m                         |
| Cable Type            | 3 Core PVC Multi Strand    |
| Sheath Colour         | Black                      |
| Cross Section of Wire | 0.34sq. mm                 |
| Core Dia              | As per Manufacturer Specs. |
| Cable Dia             | As per Manufacturer Specs. |



## **Pin Assignment**