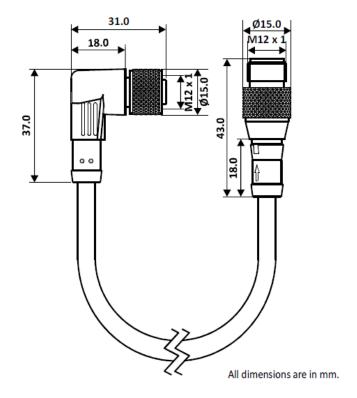

## RS Pro M12 male-M12 Female Angled

RS Pro: 877-1195

| General Specification     |                     |
|---------------------------|---------------------|
| Rated Operational Voltage | 250V                |
| Current Rating            | 4A                  |
| Insulation Resistance     | >=100MΩ             |
| Temperature Range         | -25°C +75°C         |
| Degree Of Protection      | IP67                |
| Material Specification    |                     |
| Grip Material             | PU                  |
| Contact                   | Cu-Zn               |
| Contact Plating           | Gold Plated         |
| Contact Carrier           | Nylon 66            |
| O-Ring                    | Neoprene            |
| Grip Colour               | Black               |
| Coupling Nut              | Brass Nickel-Plated |

| Cable Specification   |                            |
|-----------------------|----------------------------|
| Cable Length-L        | 2m                         |
| Cable Type            | 3 Core PVC Multi Strand    |
| Sheath Colour         | Black                      |
| Cross Section of Wire | 0.34sq. mm                 |
| Core Dia              | As per Manufacturer Specs. |
| Cable Dia             | As per Manufacturer Specs. |