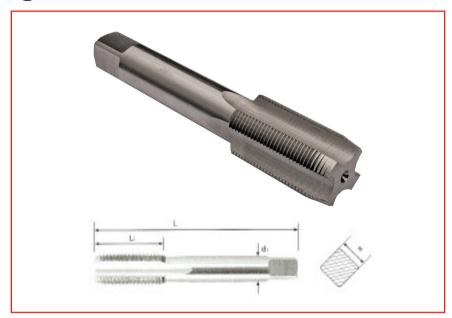

## Datasheet RS Pro Taps Metric Fine Straight Flute: Second Cutting

RS Stock No: 522-7676

## **Specifications:**

Taps Metric Fine Straight Flute Second Style Suitable for hand and machine tapping of through holes Manufactured to ISO 529 Tolerance Class 2 for 6H fit Silver finish

| RS       | Manufacturers | Size | d1   | L1   | L    | а    |
|----------|---------------|------|------|------|------|------|
| Code     | Code          |      | (mm) | (mm) | (mm) | (mm) |
| 522-7676 | 21-505-802    | M30  | 19.9 | 41   | 130  | 15.8 |

| RS       | Size | Pitch | Major    | Minor    | Thread | Tapping | Clearance |
|----------|------|-------|----------|----------|--------|---------|-----------|
| Code     |      | (mm)  | Dia (mm) | Dia (mm) | Depth  | Drill   | Drill     |
| 522-7676 | M30  | 1.50  | 30.00    | 28.160   | 0.920  | 28.5    | 31.0      |