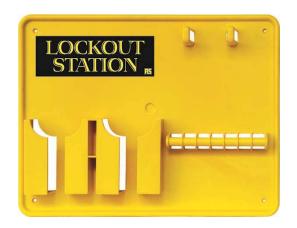

# **Lockout Station, 7 Lock**

### Standard features:

- One piece special grade PVC moulded Lockout tagout station
- Can hold: 7 locks in a row.
- 2 x 10 = 20 Tags
- 2 + 2 = 4 Hasps

#### **Technical data:**

- Dimensions: 395 X 293 X 40 mm
- Packed single pieces in corrugated box.
- Customised labels supplied on the Station.
- Supplied without contents.
- Weight: 480 gm