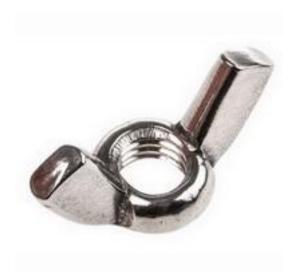

### **Product Details**

RS Pro wing nut has a type-304, A2 grade stainless steel construction in plain finish for corrosion resistance. This wing nut has a M8 metric threading that is designed to stay in position in despite conditions of severe vibration. It has a wing length of 36 mm.

#### **Features and Benefits**

- Has a M8 metric threading
- Designed to stay in position despite conditions of severe vibration
- 304 A2 grade stainless steel construction