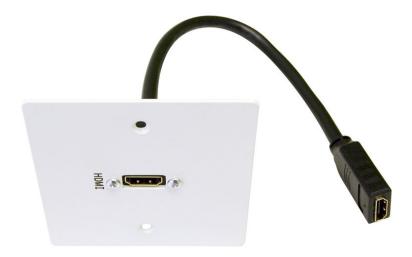

## Single Gang 1 Way Female HDMI Faceplate

Stock No: 665-9633

## **Features & Benefits:**

- HDMI Connection front and rear
- Rear socket is aligned for side entry
- Designed for use with metal in-wall pattress with side knock-outs
- Single-gang

Single Gang AV Faceplate, featuring rear flying lead HDMI Coupler.

Ideal for wall-mount installation to provide easy-access connectivity to (for example) a ceiling mounted projector or wall-mounted display screen.

| Product Range: | Specification:                       |
|----------------|--------------------------------------|
| 665-9639       | Single Gang 1 Way Male XLR Faceplate |