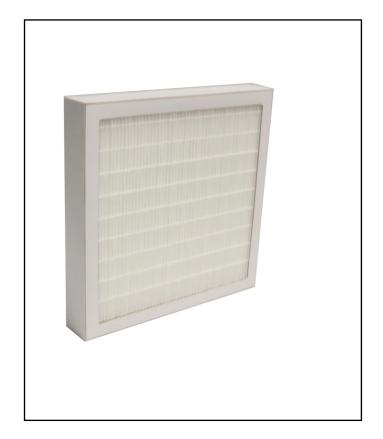

# RS PRO Neatpleat 50 20x16x2 Card Frame

RS Stock No.: 2560651

RS Professionally Approved Products bring to you professional quality parts across all product categories. Our product range has been tested by engineers and provides a comparable quality to the leading brands without paying a premium price.

## **Minipleat Panel Air Filters**

### **Product Description**

Fine Grade minipleat panel filters, utilising hydrophobic paper media and a high surface area to deliver good levels of filtration at a low pressure drop deficit.