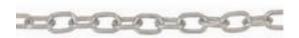

## **Product Details**

RS Pro steel chain features zinc plated finishing for added durability. This welded straight link chain has a link size of  $6.5 \times 25$  mm. It withstands loads up to 140 kg.

## **Features and Benefits**

- Bright zinc plated finish
- Welded straight link chain
- 10 m long

## **Specifications:**

| Chain Type    | Link        |
|---------------|-------------|
| Finish        | Zinc Plated |
| Material      | Steel       |
| Length        | 10 m        |
| Link Diameter | 6 mm        |
| Link Length   | 24 mm       |
| Link Width    | 10.8 mm     |
| Lifting Load  | 140 kg      |
| Link Type     | Short       |
| Specification | DIN 5685    |
|               |             |