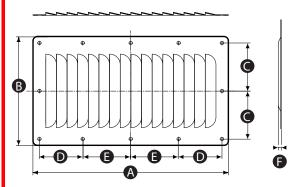

| Part No. | Α   | В   | С  | D    | E  | F   | Hole size |
|----------|-----|-----|----|------|----|-----|-----------|
| 3487337  | 67  | 127 | 56 | 50.5 | -  | 3.5 | 4         |
| 3487321  | 115 | 127 | 56 | 50.5 | -  | 3.5 | 4         |
| 3487309  | 228 | 127 | 56 | 53.5 | 56 | 3.5 | 4         |