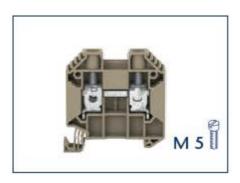

## Feed Through Terminal Block

RS Stock number 872-4688

Feed-through terminal 2 connections

## **Specifications:**

Rated cross-section, mm<sup>2</sup> | AWG: 16 | 16-4

Rated impulse voltage, kV | Contamination degree: 8|3

Plug gauge acc. to EN 60 947-1 | Flamm. class acc. to UL 94: A7 | V0

**Connection data** 

Single wire (solid)|stranded, mm<sup>2</sup>: 1.5-25|-

Finely-stranded | finely-stranded (w/ferrules DIN 46 228/1), mm<sup>2</sup>: 1-25 | 1-16

Clamping area, mm<sup>2</sup>: 1.5-25 Stripping length, mm: 14

Torque, Nm|Screw: 2.5-3|Slotted M5