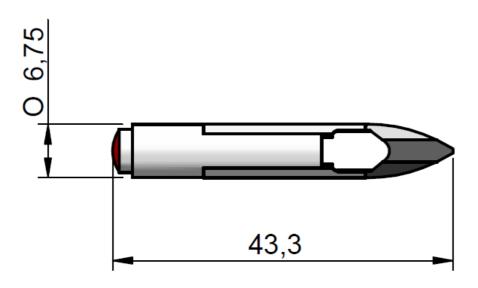

### **Datasheet**

# **ENGLISH**

## **Telephone Slide LED Indicator Lamp**

RS Stock number 205-088

#### **Dimensions (mm):**



### **Specifications:**

| LED/Multiled     | Multiled | Optimum voltage (V)      | 24vdc           | Intensity 45mcd |
|------------------|----------|--------------------------|-----------------|-----------------|
| Mounting Size    |          | Rectifier                |                 |                 |
| Mounting Finish  |          | AC current               |                 |                 |
| Protection       |          | DC current               | 15mA            |                 |
| Mount Holder     | T6.8     | Voltage Tolerance(%)     | 10%             |                 |
| Chip Qty         | 6        | Optimum temperature (°C) | -30°C+60°C      |                 |
| Indicator colour | Red      | Storage temperature (°C) | -30°C+60°C      |                 |
| Wavelength