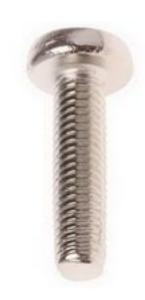

# RS Pro Nickel Plated Brass Pan Head Machine Screws, M5 x 20mm

RS Stock No: 483-0271

#### **Product Details**

RS Pro machine screw measuring M5 x 20 mm, is made of brass with nickel plated finish to resist tarnishing. This pan head screw comes with metric thread. The cross drive screw meets DIN 7985 standards.

#### **Features and Benefits**

- To DIN 85
- · Nickel plated finish to resist tarnishing
- Durable brass construction

### **Specifications:**

| Drive Type           | Pozidriv        |
|----------------------|-----------------|
| Finish               | Nickel Plated   |
| Head Shape           | Pan             |
| Material             | Brass           |
| Length               | 20 mm           |
| Thread Pitch         | 0.8             |
| Thread Size (Metric) | M5              |
| Head Diameter        | 9.14 to 9.5 mm  |
| Head Height          | 3.52 to 3.7 mm  |
| Recess Diameter      | 2.29 to 2.74 mm |
| Specification        | DIN 7985        |
|                      |                 |