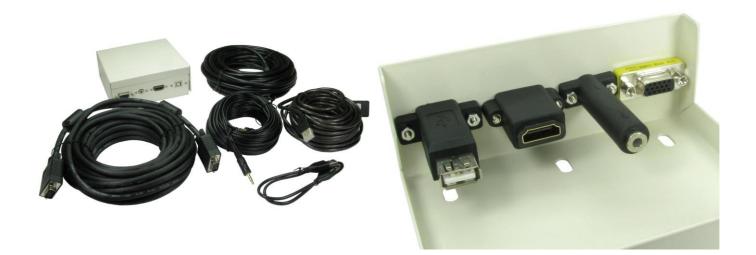

## RS PRO 4 Port Metal Box with AV Modular Couplers - 10m USB Kit

Stock number: 2299944

The RS-PRO Audio-Visual metal box has modular connector type so you can change/add as required, the connectors are coupler type so all you have to do is attach your cables. These boxes have mounting holes for walls or desktops. This AV metal box is supplied as a kit with 10m cables.

## **Box Features**

- 3.5mm Stereo Coupler
- HDMI Coupler
- VGA Coupler
- USB Type B to Type A Coupler

## Supplied Cables

- 1 x 10m SVGA Cable
- 1 x 10m 3.5mm Stereo Cable
- 1 x 10m HDMI Cable
- 1 x 10m Active USB2.0 Extension Cable
- 1 x 0.5m USB 2.0 Type A (M) to Type A (M) Data Cable

**Box Dimensions** 