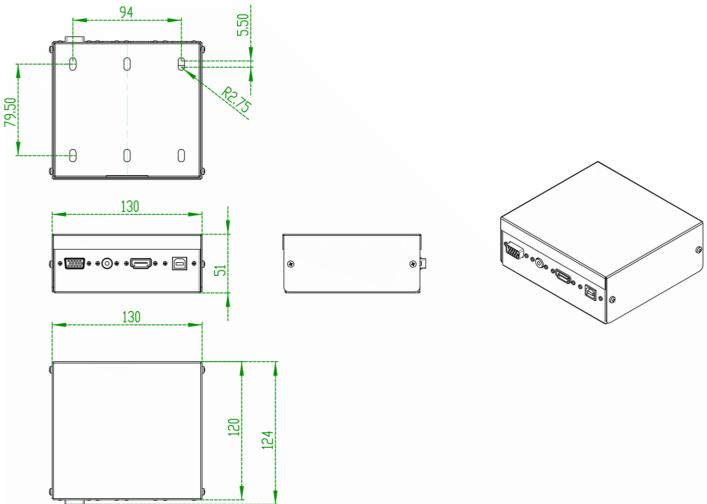

## Supplied Cables

- 1 x 10m SVGA Cable
- 1 x 10m 3.5mm Stereo Cable
- 1 x 10m HDMI Cable
- 1 x 10m Active USB2.0 Extension Cable
- 1 x 0.5m USB 2.0 Type A (M) to Type A (M) Data Cable

**Box Dimensions** 