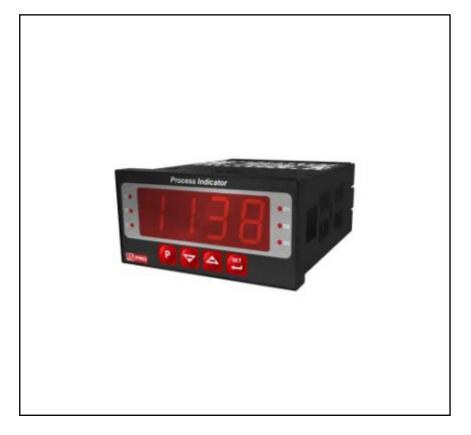

#### **Product Description**

These RS PRO process indicators are designed for measuring temperature and any process value. These controllers can be used in many applications with their universal process input, alarm functions and serial communication unit.

#### **Mechanical Specifications**

| Mounting Type | 1/8 DIN (H) |
|---------------|-------------|
| Panel Depth   | 86.6mm      |
| Size          | 48mm x 96mm |
| Panel cut     | 92mm x 46mm |