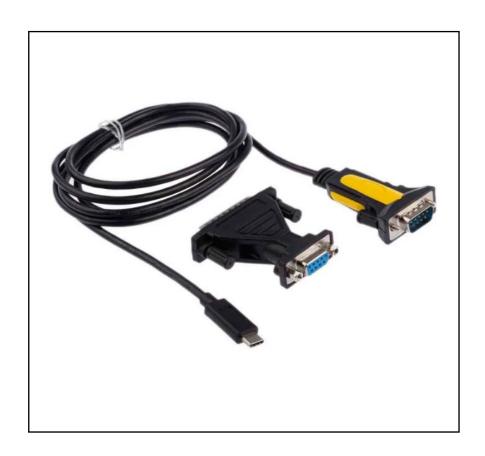

#### **FEATURES**

- USB Type-C to RS232 male connector
- Supplied with converter cable and DB9-M to DB25-F adapter
- Supports Windows 98, 2000, XP, Vista, Win 7 / 8 / 10, Mac OS X operating systems
- Automatic handshake mode support enables easy speed detection
- Remote wakeup and power-management support ensure optimum electricity consumption
- Supplied with a converter cable, adapter DB9 F-DB25
  M and driver CD

#### **Product Description**

The RS PRO USB Type-C to serial adapter is a convenient way to control legacy serial components from your laptop, notebook or PC. The adapter supports handshake mode, meaning that exchange protocols are set up between the connected devices before data transfer begins. This enables automatic detection of data transfer speed and ensures data protection.