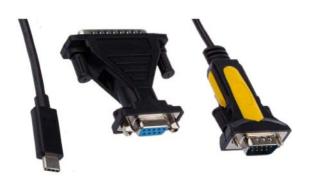

#### **FEATURES**

- USB Type-C to RS232 male connector
- Supplied with converter cable and DB9-M to DB25-F adapter
- Supports Windows 98, 2000, XP, Vista, Win 7 / 8 / 10, Mac OS X operating systems
- Automatic handshake mode support enables easy speed detection
- Remote wakeup and power-management support ensure optimum electricity consumption
- Supplied with a converter cable, adapter DB9 F-DB25
  M and driver CD

#### **Product Description**

The RS PRO USB Type-C to serial adapter is a convenient way to control legacy serial components from your laptop, notebook or PC. The adapter supports handshake mode, meaning that exchange protocols are set up between the connected devices before data transfer begins. This enables automatic detection of data transfer speed and ensures data protection.