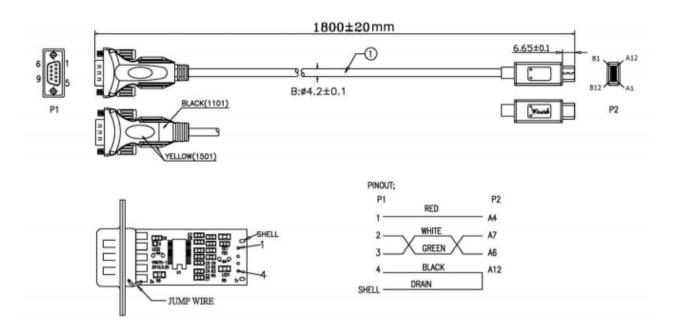

#### **Mechanical Specifications**

| Maximum Cable Length 1.8m |
|---------------------------|
|---------------------------|