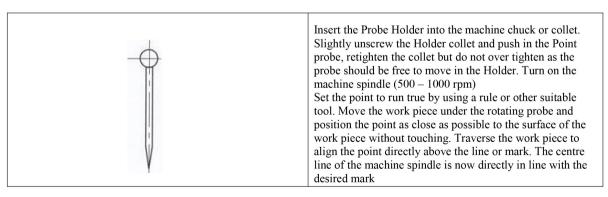

| Indicator Attachment                                      |
|-------------------------|---------------------------------------|-----------------------------------------------------|-----------------------------------------------------------|
| D)                      | DI L                                  |                                                     |                                                           |
| L: 2-3/16"<br>D1: 5/16" | L: 2-3/32"<br>D1: 5/16"<br>D2: 0.250" | L: 2-3/16"<br>L1: 0.080"<br>D1: 5/16"<br>D2: 0.100" | L: 2-1/4"<br>D1: 5/16"<br>W: 7/16"<br>D2: 0.230" & 0.200" |







distance between the centre line of the machine spindle and the vertical component face will be half the diameter of the

#### Instructions for Point end Probe



probe contact.





#### Instructions for Indicator Attachment



The Indicator Attachment is used to mount a Dial Test Indicator for use when checking the alignment of work pieces mounted to the machine table. Also usefull for checking the alignment of vices, vee blocks and other fixtures fitted to the machine table.

Choose a universal clamp which will suit one of the mounting diameters on the Indicator Attachment and the spigot diameter of the Dial Test Indicator

Ensure that the Indicator Attachment is firmly clamped in the Probe Holder as it should not be able to move for this application.

Do not use with the machine spindle switched on