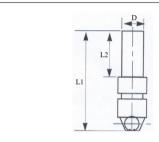

### Probe Holder

| D    | L1     | L2     |
|------|--------|--------|
| 3/8" | 2-1/2" | 1-1/8" |