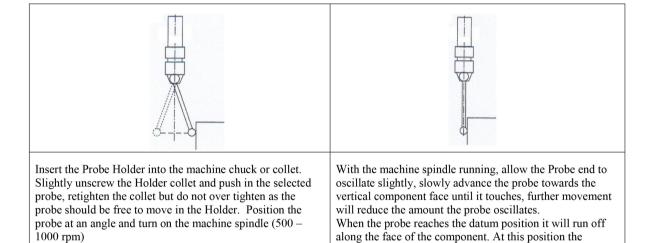

distance between the centre line of the machine spindle and the vertical component face will be half the diameter of the

#### Instructions for Point end Probe

probe contact.