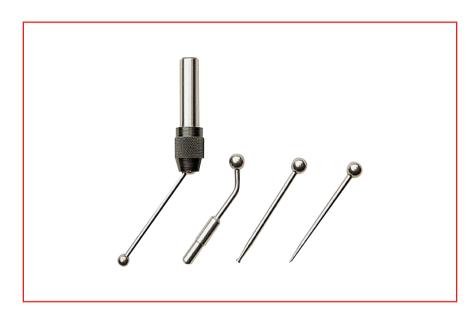

Set Includes:

Probe Holder: Holds range of push in probes

Point Probe: Scribed line location Ball Probe: Side face location

Disc Probe: Restricted features, slots etc.

Indicator Attachment: Dial Test Indicator Holder

| Order Code | Manufacturers<br>Code | Description |
|------------|-----------------------|-------------|
| 123-0932   | 4100-004              | Wiggler Set |