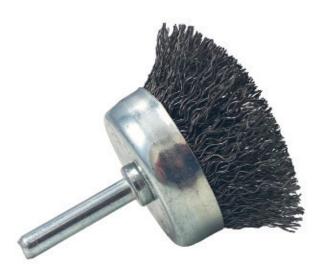

## Datasheet

Spindle Mounted Crimped Cup Brush - 38mm RS Stock No: 188-4121

## **Product Details**

38mm Spindle Mounted Crimped Cup Brush, crimped wire for general purpose applications and fitted with a 6mm spindle.