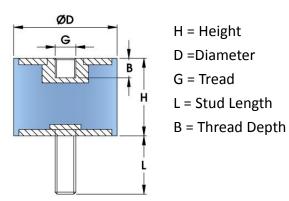

## MALE- FEMALE Cylindrical mounts

A simple and cost-effective mount. For use in compression and shear. A very large range of available size and studs.

Please note that thread depth 'B' is same as the thread size, i.e. M6 stud will have a 3mm deep (B) female metal fixing.

| RS Code | Description                                 | D<br>(mm) | H<br>(mm) | GxL<br>(mm) | Max<br>Compression<br>Load (kg) | Max<br>Shear<br>Load (kg) |
|---------|---------------------------------------------|-----------|-----------|-------------|---------------------------------|---------------------------|
| 1623233 | Cyl. Mount (M/F)<br>20x20mm M6x18 60<br>ShA | 20        | 20        | M6x18       | 25.85                           | 9.2                       |
| 2000581 | Cyl. Mount (M/F)<br>25x15mm M6x18 70<br>ShA | 25        | 15        | M6x18       | 69.80                           | 21                        |
| 1623239 | Cyl. Mount (M/F)<br>25x25mm M8x20 70<br>ShA | 25        | 25        | M8x20       | 59                              | 21                        |