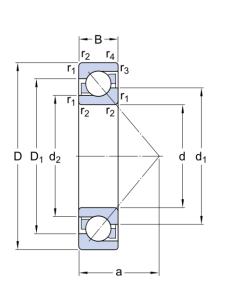

(Face to face) and DT (Tandem).

**Dimensional line drawings** 

d

D

B

 $d_1$ 

 $d_2$ 

 $D_1$ 

а

r<sub>1.2</sub>

r<sub>3.4</sub>

| 12 mm          |
|----------------|
| 32 mm          |
| 10 mm          |
| ≈ 20.2         |
| mm             |
| ≈ 16.57        |
| mm             |
| ≈ 25 mm        |
| 14 mm          |
| min. 0.6<br>mm |
| min. 0.3<br>mm |
|                |