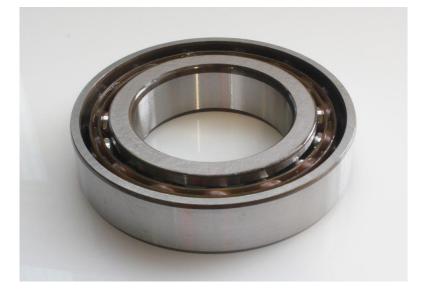

## **Technical Specifications:**

| ld (mm)    | 12    |
|------------|-------|
| Od (mm)    | 32    |
| Width (mm) | 10    |
| Material   | Steel |

Features & Benefits:

Angular contact ball bearings come with a 40° contact angle. The large contact angle accommodates moderate to large axial loads as well as light to moderate radial loads, will only allow an axial load in 1 direction, to accommodate axial loads in various directions the bearings can be paired. Typical mounting combinations include DB (Back to back), DF