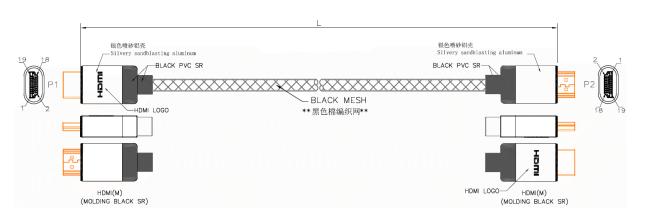

## RS PRO 5mtr HDMI M-M 8K High Speed with Ethernet Cable – Black with Silver Connectors

**Stock number: 195-4902** 

EN

The RSPRO 5 metre male to male 8K HDMI cable which has a black PVC jack with mesh and an outer diameter of 8.5mm. The connectors have a gold flash covering to prevent corrosion.

The connector hoods are also made of Aluminium and sandblasted silver and has a strain relief to prevent the jacket splitting around the boot.

HDMI is possibly the most common display connection on the market which can be found on devices ranging from PC's, Bluray players, games consoles and more.

- CABLE: 26AWG(1/0.404BC), UL20276, AL+B+D-FOIL, [(#26\*1P+D+FAM)\*5PCS+#26\*4C], BLACK COLOR, OD=8.5±0.2mm, PVC JACKET.
- 2. LENGTH: L
- CONNECTORS: HDMI(M)\*2PCS(BLACK INSULATOR)(SHELL GOLD PLATED).
- 4. MOLD: MOLDING TYPE.
- 5. CONTACTS:
- Test machine test condition.
  A.100% OPEN, SHORT&INTERMITANCE TEST.
  B.CONDUCTOR RESISTANCE: 2ohms MAX:
  C.INSULATION RESISTANCE: 10M0 Min / .10ms:
- 7. ALL MUST BE MEET ON ROHS COMPLIANT.