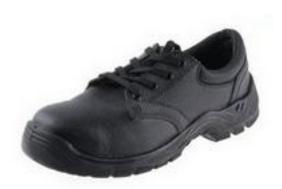

# RS Pro Pro-Man Safety Shoe - UK 9, Steel Toe Cap, Black RS Stock No: 790-4022

#### **Product Details**

RS Pro pro-man safety shoes in black colour, are S3 chukka safety shoes with water repellent leather upper. These UK 9 sized shoes have an internal steel toecap, stainless steel midsole, padded tongue and collar for extra comfort. The super lightweight shoes have EVA anti-fatigue footbed. These shoes meet EN ISO 20345:2011 S3 SRC standards.

#### **Features and Benefits**

- Water repellent leather upper
- Dual density PU SRC outsole
- EN ISO 20345:2011 S3 SRC standard
- Polyurethane sole construction
- Antistatic Properties