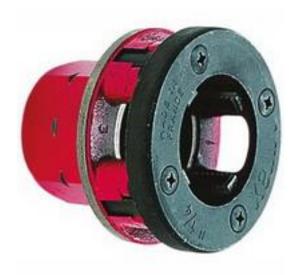

## **Product Details**

RS Pro die set made of steel, is a threading kit for air or water steel pipes. The heads feature a guide ring, which enables precise die positioning and reversing of the dies for threading in confined spaces. The kit is supplied in a fitted PP carrying case and comprises of 5 dies - 3/8, 1/2,3/4, 1 and 1 1/4 Inch BSP and a double ratchet head stock with 2-piece handle.

## **Features and Benefits**

- 1/4 Inch BSP range of thread
- For air or water steel pipes
- Supplied with fitted PP carrying case
- · Made from steel

ENGLISH

## **Specifications:**

| Material    | Steel       |
|-------------|-------------|
| Thread Size | 1/4 in BSPT |