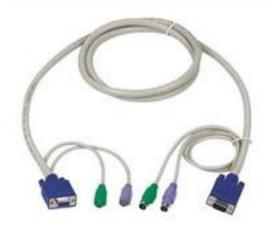

#### **Product Details**

RS Pro KVM mixed cable assembly has two female MD6 Mini-DIN and female VGA connectors on one end and two male MD6 Mini-DIN and a male VGA connectors on the other end. This 1.8 m long cable combines keyboard, video and mouse into a single manageable cable.

#### **Features and Benefits**

- 2 x MD6 miniDIN (green and purple) female to male
- 1 x HDDB15 female to male
- 1.8 m long

## **Specifications:**

| Connector A                  | Female MD6 Mini-DIN x 2, Female<br>VGA |
|------------------------------|----------------------------------------|
| Connector A1 Gender          | Female                                 |
| Connector A1 Number of Plugs | 2                                      |
| Connector A1 Type            | MD6 Mini-DIN                           |
| Connector A2 Gender          | Female                                 |
| Connector A2 Number of Plugs | 1                                      |
| Connector A2 Type            | VGA                                    |
| Connector B                  | Male MD6 Mini-DIN x 2, Male VGA        |
| Connector B1 Gender          | Male                                   |
| Connector B1 Number of Plugs | 2                                      |
| Connector B1 Type            | MD6 Mini-DIN                           |
| Connector B2 Gender          | Male                                   |
| Connector B2 Number of Plugs | 1                                      |
| Connector B2 Type            | VGA                                    |
| Length                       | 1.8 m                                  |