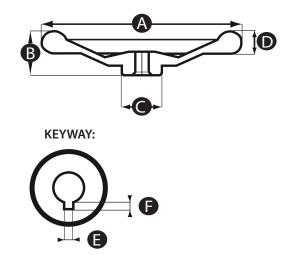

### Insert/Hub

Stainless steel central hub with machined bore and keyway.

| Part No. | Α   | В  | С  | D  | E | F   | Bore<br>diameter<br>(mm) | Number of spokes |
|----------|-----|----|----|----|---|-----|--------------------------|------------------|
| 237249   | 160 | 37 | 30 | 22 | 4 | 2.3 | 12                       | 4                |
| 237255   | 200 | 46 | 40 | 22 | 5 | 2.4 | 14                       | 4                |
| 237372   | 250 | 52 | 45 | 30 | 5 | 2.5 | 17                       | 5                |