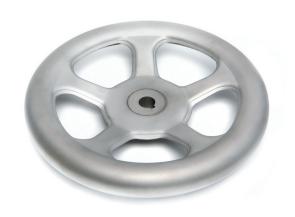

## **Spoked Stainless Steel Control Handwheel**

#### Material

Pressed stainless steel

#### **Finish**

Matt