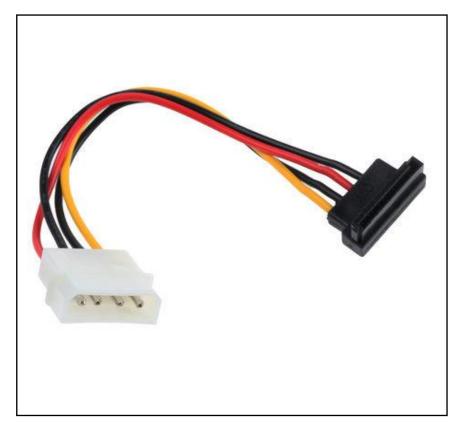

## **Product Description**

The RS PRO Adapter cable for converting the 5.25" power interface to the S-ATA power connector; 4-pin cable, length: 30cm Connections: 4-pin 5.25" power connector on one side, 15-pin S-ATA power connector on the other; angled (90°)