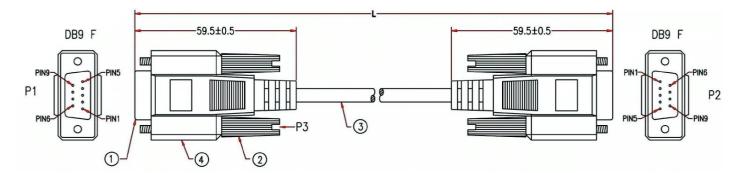

## RS PRO 2m D9 Way Female to D9 Way Female Straight Through Cable – 5 Pack

Stock number: 2513276

Our RS PRO 2m D9 female to D9 female is wire pin to pin has a grey PVC cable flex.

The connector hoods are made from grey PVC and have a strain relief on the end of the hood to support the cable and to stop the cable from splitting around the hood.

The cable flex has an outer diameter of 5mm and 28awg, the connectors have gold flash pins to help stop corrosion.

The cable can be used to connect a PC to a DCE (data circuit-terminating equipment) such as a modem.

| 4 | BLACK PVC TUBE Ø3.0*22mm                                                            |  |
|---|-------------------------------------------------------------------------------------|--|
|   | ALUMINUM FOIL 33*65mm                                                               |  |
| 4 | MOLDED PE COLOR TRANSPARENT                                                         |  |
|   | MOLDED PVC BEIGE                                                                    |  |
| 3 | NON-UL 9C 28AWG, ALUM-MYLAR FOIL SHIELDING WITH DRAIN WIRE, OD 5.0mm, JACKET BEIGE, |  |
| 2 | MOLDED THUMBSCREW #4-40, LENGTH 46.5mm, BEIGE                                       |  |
| 1 | DB9 FEMALE, GOLD FLASH ON CONTACTS, BLUE INSULATOR                                  |  |